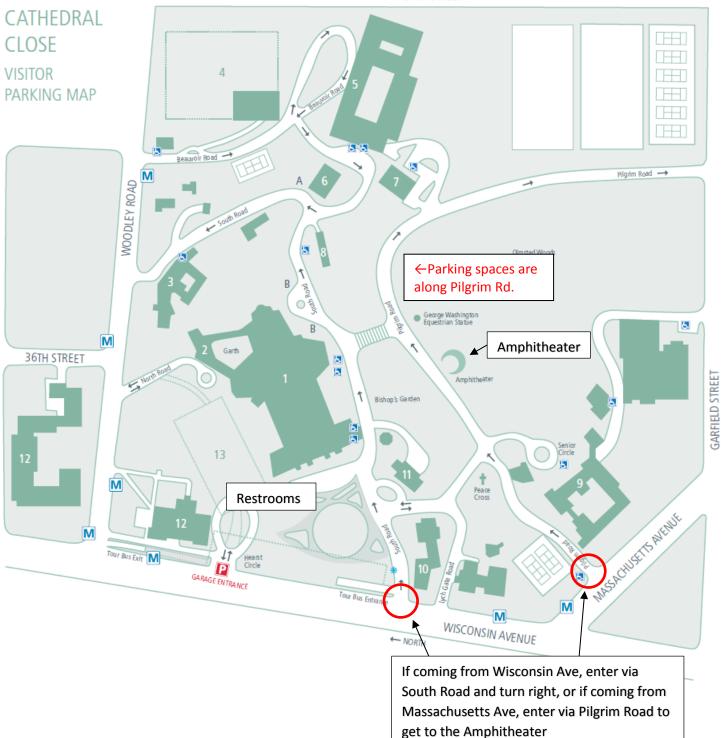

## BUILDINGS

- 1 Washington National Cathedral
- 2 Offices
- 3 Cathedral College
- 4 NCS Athletic Center
- 5 Beauvoir School
- 6 Greenhouse
- 7 Facilities Building
- 8 Sayre House
- 9 St Albans School
- 10 St Alban's Parish
- 11 Church House
- 12 National Cathedral School
- 13 Underground Garage

## VISITOR INFORMATION

- Underground Garage
- M Metro Bus Routes
- Handicap Parking
- \* Flexcar

No Visitor Parking

on Cathedral Close Roads before 3:30pm, Monday - Friday

## Exceptions:

- A Greenhouse customer parking 30 minutes only 9am - 5pm
- B Cathedral early Service parking 7:30 - 8:15 am

## METRO BUS ROUTES\*

Wisconsin Avenue: 30, 32, 34, 35, and 36.

Massachusetts Avenue: N2, N3, N4, N6

Woodley Road: 90, 92, 93, X3

\*For more information on DC public transit, please visit: